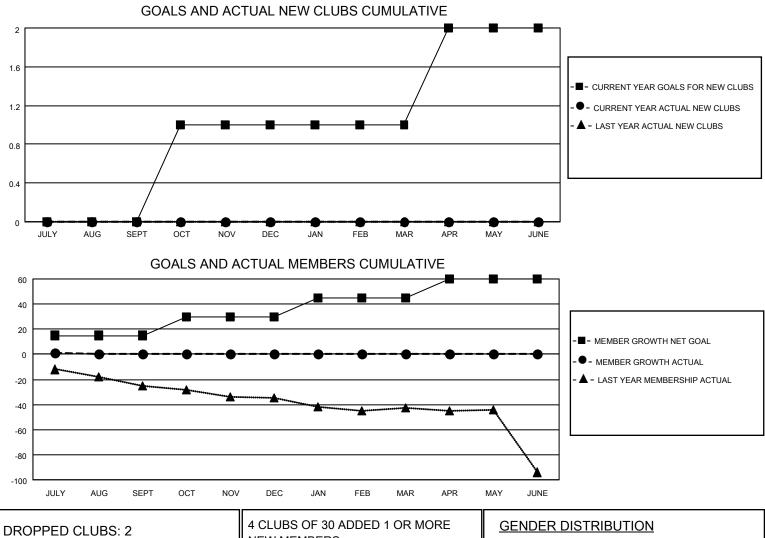

## LOCATION MICHIGAN

District 11 E2

Results as of: 7/31/2020

| Clubs                 |               |           |               | Members               |                        |                         |                                                    |  |  |
|-----------------------|---------------|-----------|---------------|-----------------------|------------------------|-------------------------|----------------------------------------------------|--|--|
| RESULTS FOR 2020-2021 |               |           |               | RESULTS FOR 2020-2021 |                        |                         |                                                    |  |  |
| QUARTER               | NEW CLUB GOAL | NEW CLUBS | DROPPED CLUBS | QUARTER               | BER GROWTH NET<br>GOAL | MEMBER GROWTH<br>ACTUAL | DROPPED<br>MEMBERS ACTUAL<br>(including transfers) |  |  |
| JULY/AUG/SEPT         | 0             | 0         | 2             | JULY/AUG/SEPT         | 15                     | 5                       | 4                                                  |  |  |
| OCT/NOV/DEC           | 1             | 0         | 0             | OCT/NOV/DEC           | 15                     | 0                       | 0                                                  |  |  |
| JAN/FEB/MAR           | 0             | 0         | 0             | JAN/FEB/MAR           | 15                     | 0                       | 0                                                  |  |  |
| APR/MAY/JUNE          | 1             | 0         | 0             | APR/MAY/JUNE          | 15                     | 0                       | 0                                                  |  |  |

| DROPPED CLUBS: 2 |   | 4 CLOBS OF 30 ADDED T OK MORE | GENDER DISTRIBUTION                                             |              |    |
|------------------|---|-------------------------------|-----------------------------------------------------------------|--------------|----|
|                  |   | NEW MEMBERS                   | MALE                                                            | 535 (72.89%) |    |
|                  |   |                               | FEMALE                                                          | 199 (27.11%) |    |
| DROPPED MEMBERS  |   |                               |                                                                 |              |    |
| DECEASED         | 1 | CLICK HERE FOR CUMULATIVE     | TOTAL FAMILY UNIT MEMBERS<br>FAMILY MEMBERS PAYING HALF<br>DUES |              | 94 |
| CLUB CANCELLED   | 0 | MEMBERSHIP DATA               |                                                                 |              | 47 |
| OTHER            | 3 |                               |                                                                 |              | 47 |
| TOTAL            | 4 |                               |                                                                 |              |    |
|                  |   | -                             |                                                                 | _            |    |